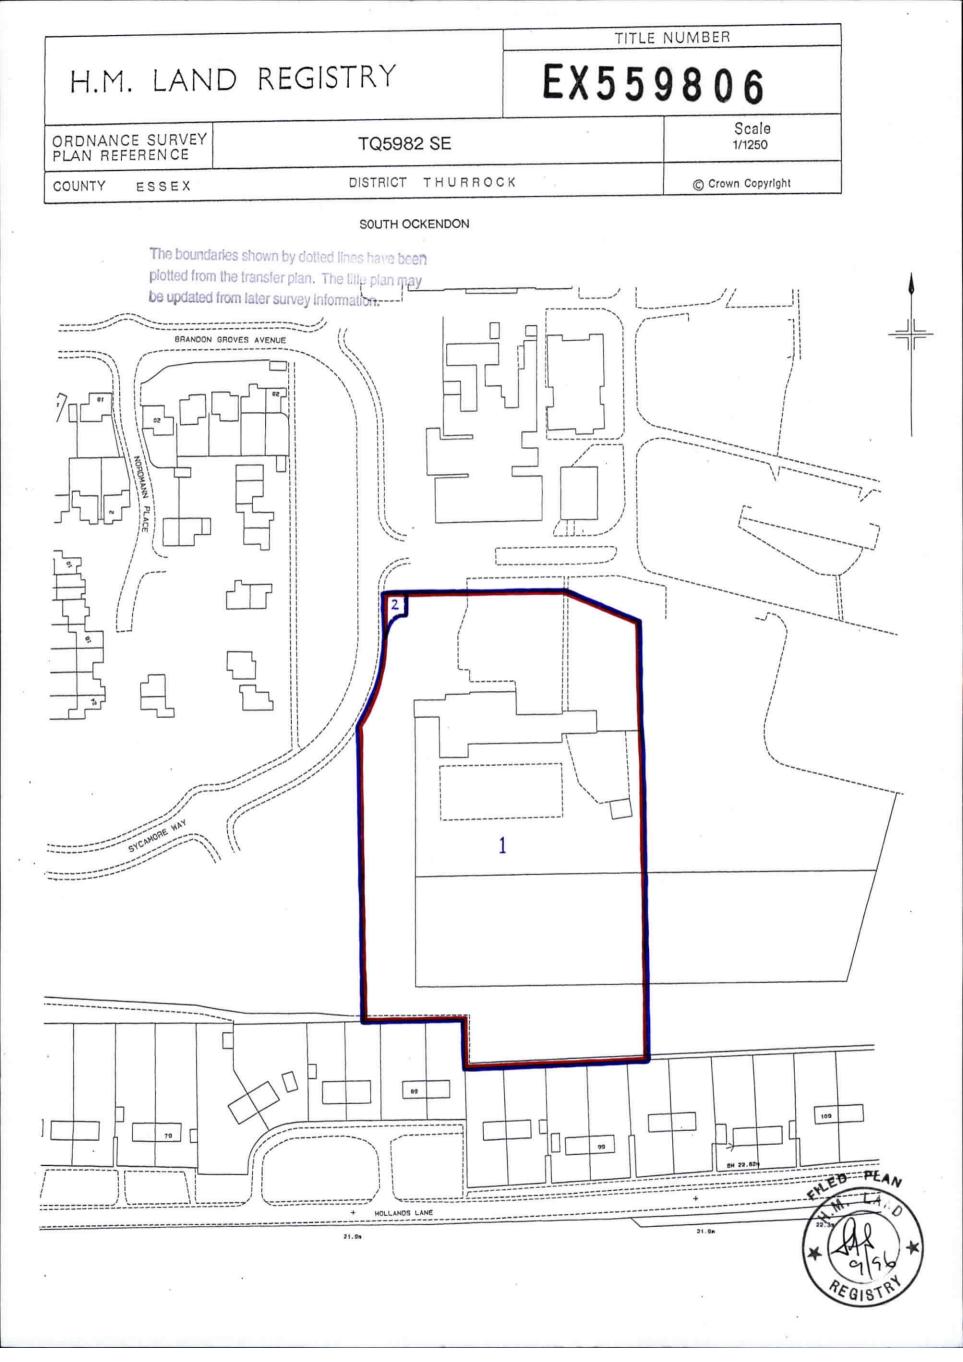

This official copy was delivered electronically and when printed will not be to scale. You can obtain a paper official copy by ordering one from HM Land Registry.

This official copy is issued on 24 October 2017 shows the state of this title plan on 24 October 2017 at 12:09:18. It is admissible in evidence to the same extent as the original (s.67 Land Registration Act 2002). This title plan shows the general position, not the exact line, of the boundaries. It may be subject to distortions in scale. Measurements scaled from this plan may not match measurements between the same points on the ground.